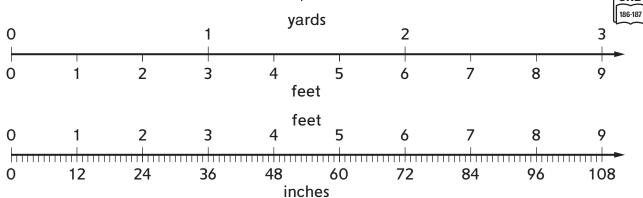

The king cobra can measure a little over 4 yards in length. The black mamba can reach a length of almost 5 yards. What is the combined length of the two snakes in feet?

Answer: \_\_\_\_\_ feet

The Burmese python can be anywhere from 16 to 23 feet long. What is the difference in length in inches between the longest and shortest Burmese python?

Answer: \_\_\_\_\_ inches