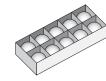

## Grouping by Multiples of 10

| DATE | TIME |           |
|------|------|-----------|
|      | DATE | DATE TIME |

Alfie is ordering table tennis balls for the recreation center. A box holds 10 balls. A carton of table tennis balls holds 10 boxes.

Box of table tennis balls