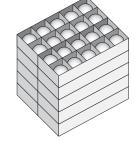

## Carton of table tennis balls

1 How many table tennis balls are in one carton? \_\_\_\_\_\_

Alfie ordered 7 cartons and 3 boxes of table tennis balls. How many balls did he order? \_\_\_\_\_\_

Show how you know your answer is correct.