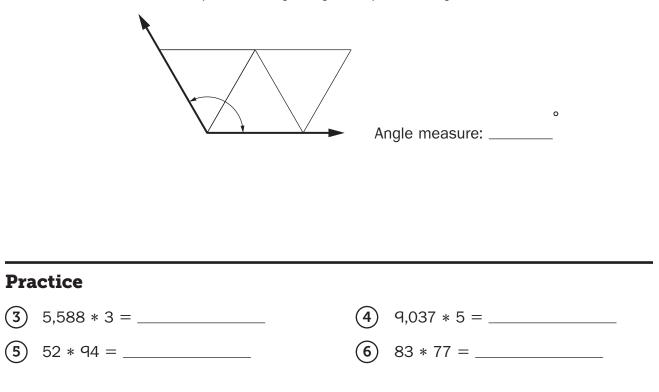

## Finding Pattern-Block Measures

|               |      | r <  |
|---------------|------|------|
| Home Link 8-3 |      |      |
| NAME          | DATE | TIME |
|               |      |      |

Molly is using pattern blocks to find angle measures of other pattern blocks. She knows that the measure of the small angle of a white rhombus is 30°.





Molly fills an angle of the green triangle with the small angles of white rhombuses.
What is the measure of the triangle's angle? Explain how you know.



Angle measure: \_\_\_\_\_

0

2 Molly fills a red trapezoid's large angle with angles of the green triangle. What is the measure of the red trapezoid's large angle? Explain how you know.