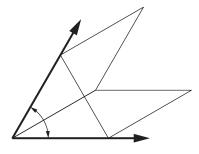

Molly fills an angle of the green triangle with the small angles of white rhombuses.
What is the measure of the triangle's angle? Explain how you know.

Angle measure: \_\_\_\_\_

0

2 Molly fills a red trapezoid's large angle with angles of the green triangle. What is the measure of the red trapezoid's large angle? Explain how you know.