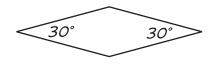

## Finding Pattern-Block Measures

|               |      | r <  |
|---------------|------|------|
| Home Link 8-3 |      |      |
| NAME          | DATE | TIME |
|               |      |      |

Molly is using pattern blocks to find angle measures of other pattern blocks. She knows that the measure of the small angle of a white rhombus is 30°.