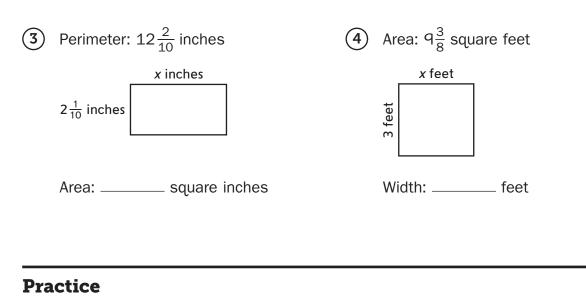

## **Area and Perimeter**

| Home Link 8-8 |      |      |
|---------------|------|------|
| NAME          | DATE | TIME |

**SRB** 175-204

Solve the problems below.

- 1 The Murphy family bought two rectangular dog beds for their pets. Fluffy's bed was 3 feet by  $1\frac{9}{12}$  feet. Pete's bed was 4 feet by  $2\frac{4}{12}$  feet.
  - a. How much more area does Pete's bed have than Fluffy's?